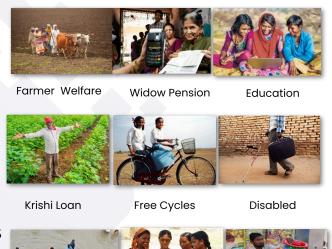

# **There Are 5,000+ Government Welfare Schemes Across Different Categories For Which Our** Government Have Budgeted ₹18 Lack+ Crore For 2024 to 25

Agriculture

Housing

#### **PROBLEMS**

Knowledge About Our Adhika

Our government is offering 5000+ government welfare schemes across all age groups, class, creed, gender, etc. More importantly we hardly known about them.