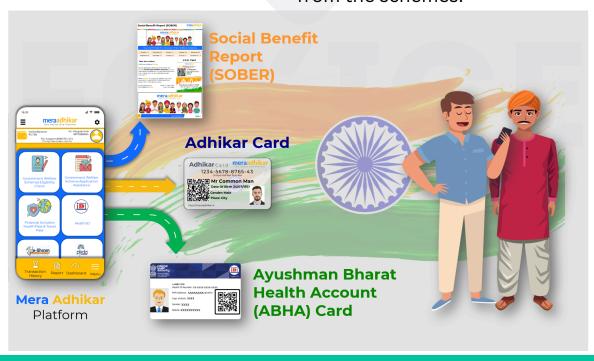

# **Digital Platform at Glance**

Mera Adhikar

Is a end-to-end Benefit Discovery and Delivery platform

The Purpose of Mera Adhikar is to bridge the gap between the **Beneficiaries** and the **Organisations** who desire to deliver these benefits

# **Government Welfare Scheme**

- **Discovery:** Where schemes are discovered using a AI system and a report is generate having complete details.
  - The Scheme Name.
  - Scheme Description
  - Documents Needed
  - Application Process