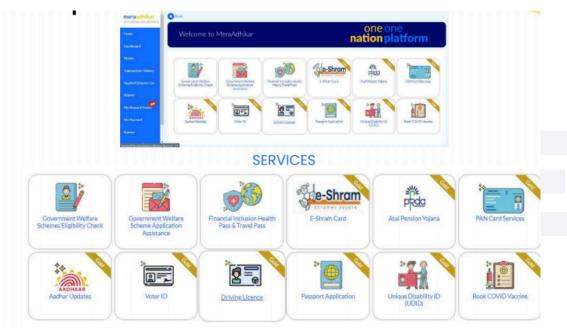

# **Digital Platform at Glance**

Mera Adhikar

Is a end-to-end Benefit Discovery and Delivery platform

The Purpose of Mera Adhikar is to bridge the gap between the **Beneficiaries** and the **Organisations** who desire to deliver these benefits

> Discovery Engine

Customised **Rules** can be set to identify eligible beneficiaries

Delivery Engine Customised **Benefits** can be delivered to eligible beneficiaries

Rich Data

Captures 25+ curtail parameters of beneficiaries