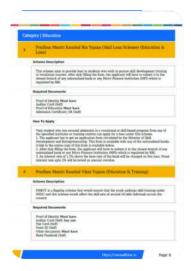

# **Government Welfare Scheme**

- **Discovery:** Where schemes are discovered using a AI system and a report is generate having complete details.
  - The Scheme Name.
  - Scheme Description
  - Documents Needed
  - Application Process