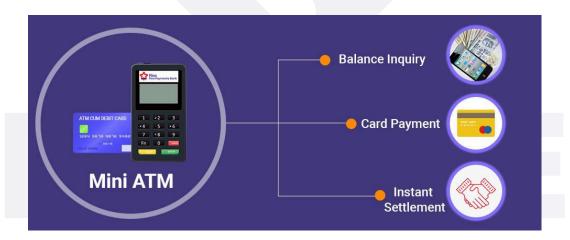

# **Neo Banking & 1 Micro Atm Complimentary**

Make transactions by using your Aadhar number and biometric authentication

Your Aadhar number must be linked with the bank account to do the transaction

Transactions using your
Bank Debit Card and PIN from the
portable device of Micro ATM
Aadhaar linking is not mandatory