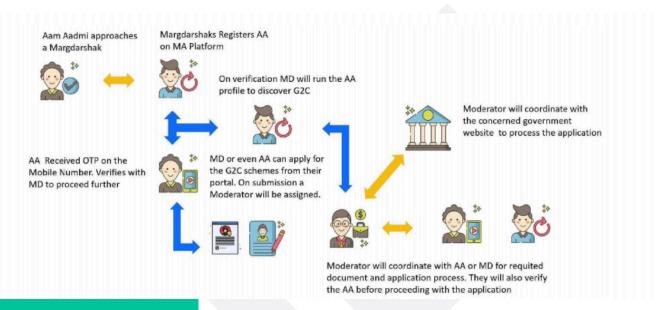

## **How its Work**

# **Government Welfare Scheme**

- **Discovery:** Where schemes are discovered using a AI system and a report is generate having complete details.
  - The Scheme Name.
  - Scheme Description
  - Documents Needed
  - Application Process

# **Application**

**Assistance:** Through this service, Aam Aadmi can apply for schemes they wish. For this, the Margdarshak and Moderators assist them and ensure they get the respective benefits from the schemes.